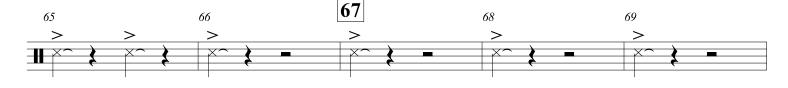

## Darklands March

 $Bass\ Drum$  (The Darklands part I: March Through the Black Forest)

Percussion 2 Crash Cym.