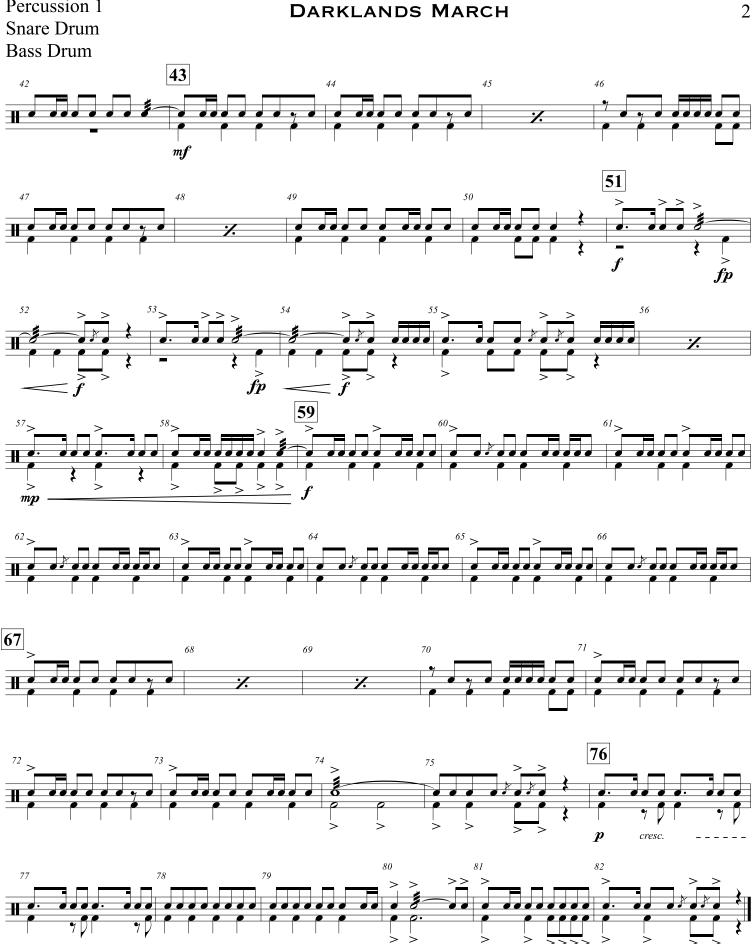

## Darklands March

 $Bass\ Drum$  (The Darklands part I: March Through the Black Forest)

Percussion 2 Crash Cym.