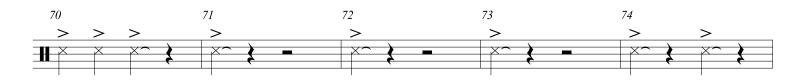

## Darklands March

 $Bass\ Drum$  (The Darklands part I: March Through the Black Forest)

Percussion 2 Crash Cym.