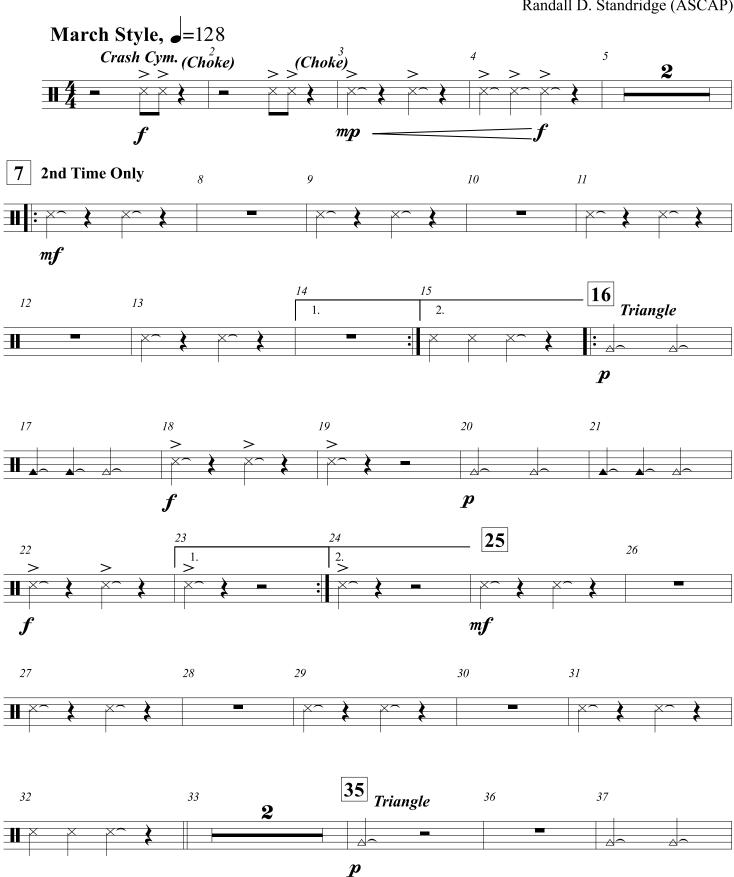

# Darklands March

(THE DARKLANDS PART I: MARCH THROUGH THE BLACK FOREST) Triangle

Randall D. Standridge (ASCAP)

2