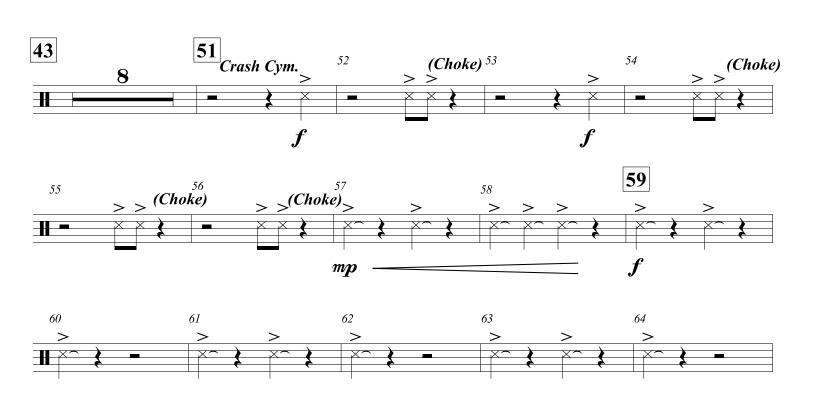

## Darklands March

 $Bass\ Drum$  (The Darklands part I: March Through the Black Forest)

Percussion 2 Crash Cym.