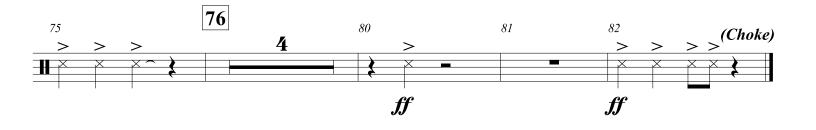

## Darklands March

 $Bass\ Drum$  (The Darklands part I: March Through the Black Forest)

Percussion 2 Crash Cym.